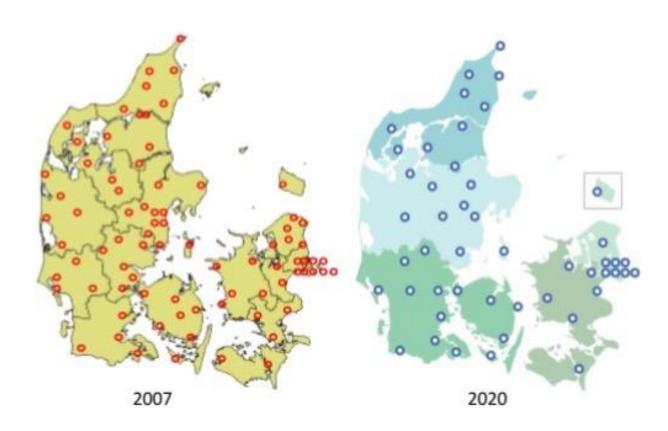

#### **Denmark's strategic plan for hospitals**

## Clinical pathways designed to reduce length of hospital stay